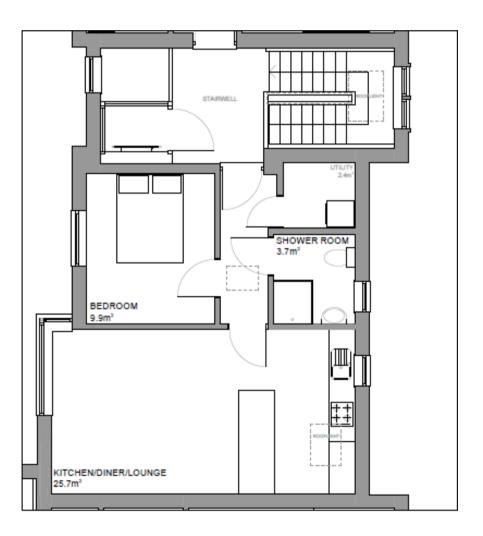

## FLAT 9 - 1 BEDROOM APARTMENT

- Second floor apartment
- 506 sq ft / 47 sq m
- Entrance Intercom system
- Fully fitted kitchen with breakfast bar
- Induction hob and extractor
- Electric fan oven
- Spacious double bedroom
- Open plan living/dining area
- Modern bathroom with shower enclosure
- Utility space