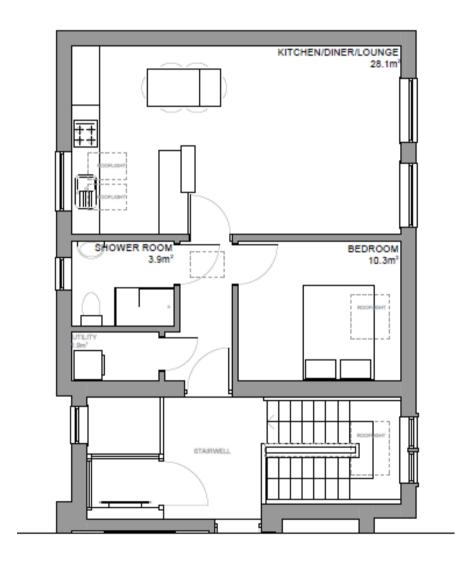

# FLAT 8 - 1 BEDROOM APARTMENT

- Second floor apartment
- 539 sq ft / 50 sq m
- Entrance Intercom system
- Fully fitted kitchen with breakfast bar
- Induction hob and extractor
- Electric fan oven
- Spacious double bedroom
- Open plan living/dining area
- · Modern bathroom with shower enclosure
- Utility space