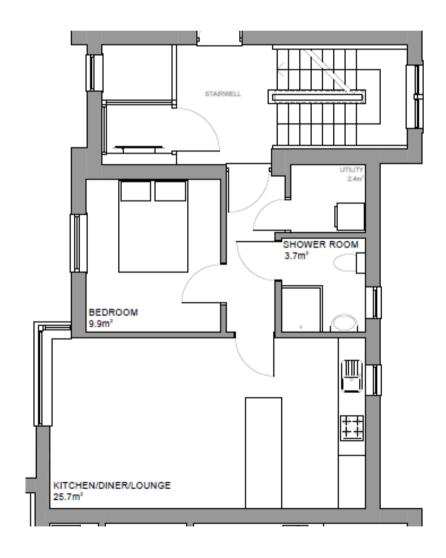

## FLAT 7 - 1 BEDROOM APARTMENT

- First floor apartment
- 506 sq ft / 47 sq m
- Entrance Intercom system
- Fully fitted kitchen with breakfast bar
- Induction hob and extractor
- Electric fan oven
- Spacious double bedroom
- Open plan living/dining area
- · Modern bathroom with shower enclosure
- Utility space