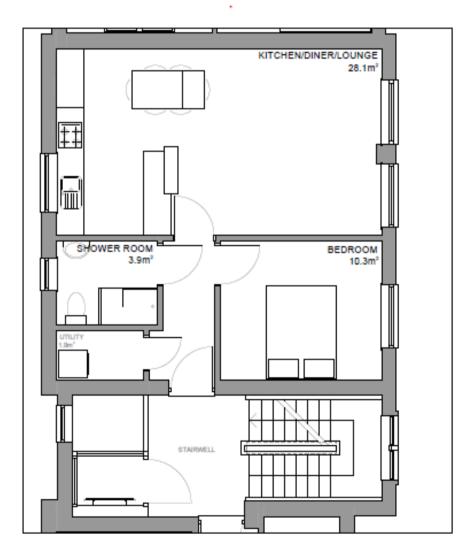

## FLAT 6 - 1 BEDROOM APARTMENT

- First floor apartment
- 539 sq ft / 50 sq m
- Entrance Intercom system
- Fully fitted kitchen with breakfast bar
- Induction hob and extractor
- Electric fan oven
- Spacious double bedroom
- Open plan living/dining area
- Modern bathroom with shower enclosure
- Utility space