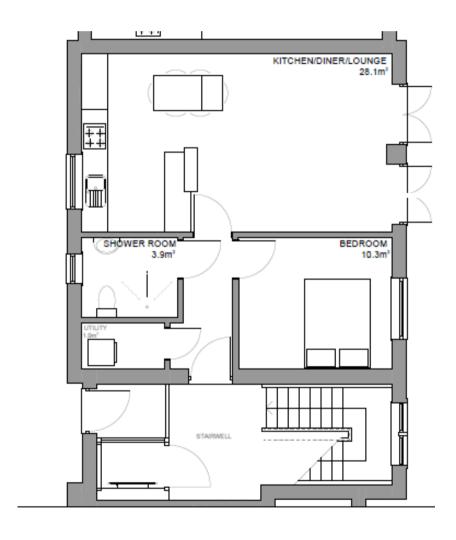

## FLAT 5 - 1 BEDROOM APARTMENT

- Ground floor apartment
- 539 sq ft / 50 sq m
- Double doors leading to own private garden area
- Entrance Intercom system
- Fully fitted kitchen with breakfast bar
- Induction hob and extractor
- Electric fan oven
- Spacious double bedroom
- Open plan living/dining area
- Modern wetroom with shower
- Utility space