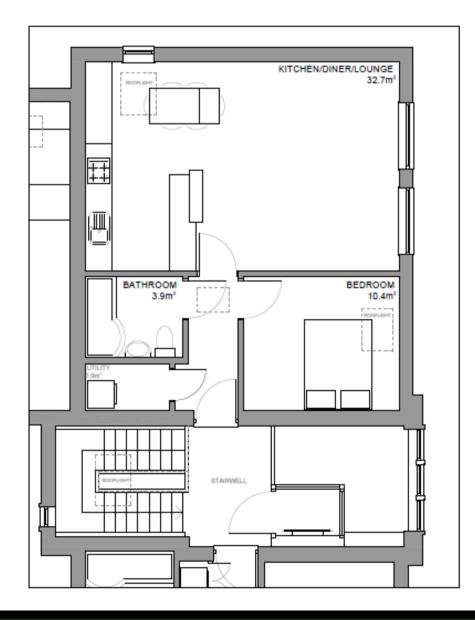

# FLAT 4 - 1 BEDROOM APARTMENT

- Second floor apartment
- 582 sq ft / 54 sq m
- Entrance Intercom system
- Fully fitted kitchen with breakfast bar
- Induction hob and extractor
- Electric fan oven
- Spacious double bedroom
- Open plan living/dining area
- Modern bathroom with bath and shower
- Utility space