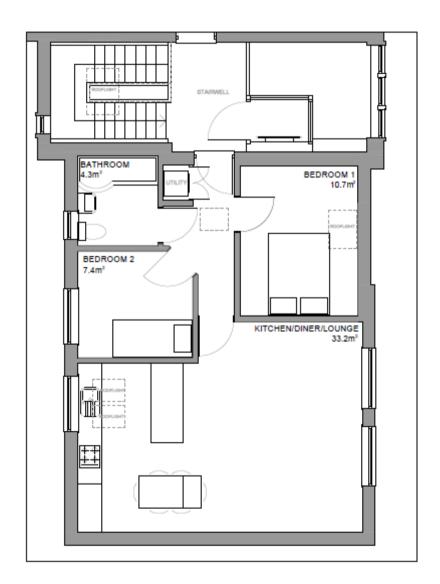

## FLAT 3 - 1 BEDROOM APARTMENT

- Second floor apartment
- 678 sq ft / 63 sq m
- Entrance Intercom system
- Fully fitted kitchen with breakfast bar
- Induction hob and extractor
- Electric fan oven
- Two spacious bedrooms
- · Open plan living/dining area
- Modern bathroom with bath and shower
- Utility space