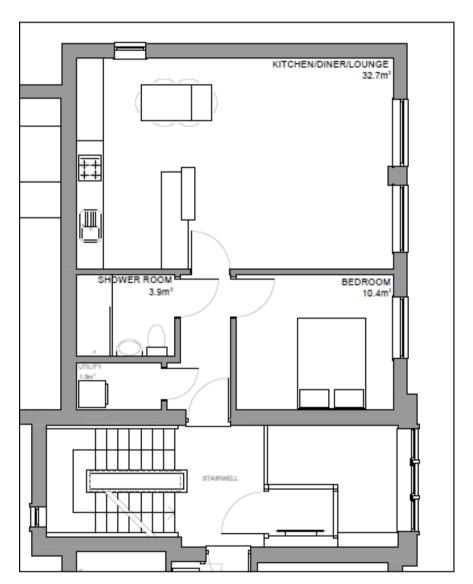

# FLAT 2 - 1 BEDROOM APARTMENT

- First floor apartment
- 582 sq ft / 54 sq m
- Entrance Intercom system
- Fully fitted kitchen with breakfast bar
- Induction hob and extractor
- Electric fan oven
- Spacious double bedroom
- Open plan living/dining area
- Modern bathroom with shower enclosure
- Utility space