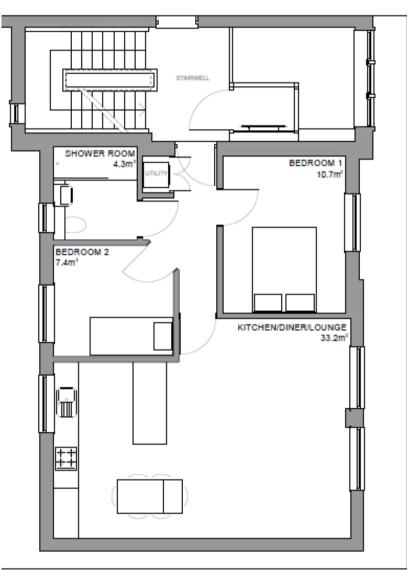

## FLAT 1 - 2 BEDROOM APARTMENT

- First floor apartment
- 678 sq ft / 63 sq m
- Entrance Intercom system
- Fully fitted kitchen with breakfast bar
- Induction hob and extractor
- Electric fan oven
- 2 spacious bedrooms
- Open plan living/dining area
- Modern bathroom with shower enclosure
- Utility space